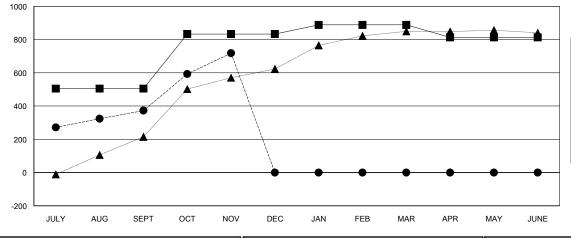

# GOALS AND ACTUAL MEMBERS CUMULATIVE

| -■- MEMBER GROWTH NET GOAL        |  |
|-----------------------------------|--|
| - ● - MEMBER GROWTH ACTUAL        |  |
| - ▲ - LAST YEAR MEMBERSHIP ACTUAL |  |
|                                   |  |
|                                   |  |
|                                   |  |