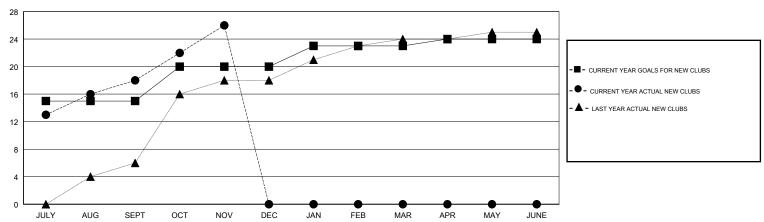

| 15            | 18        | 0             | JULY/AUG/SEPT         | 505                       | 543                     | 168                                          |
| OCT/NOV/DEC           | 5             | 8         | 0             | OCT/NOV/DEC           | 328                       | 376                     | 31                                           |
| JAN/FEB/MAR           | 3             | 0         | 0             | JAN/FEB/MAR           | 55                        | 0                       | 0                                            |
| APR/MAY/JUNE          | 1             | 0         | 0             | APR/MAY/JUNE          | -75                       | 0                       | 0                                            |

## GOALS AND ACTUAL NEW CLUBS CUMULATIVE



# GOALS AND ACTUAL MEMBERS CUMULATIVE



| -■- MEMBER GROWTH NET GOAL        |  |
|-----------------------------------|--|
| - ● - MEMBER GROWTH ACTUAL        |  |
| - ▲ - LAST YEAR MEMBERSHIP ACTUAL |  |
|                                   |  |
|                                   |  |
|                                   |  |

| DROPPED CLUBS: 0 |     |
|------------------|-----|
| DROPPED MEMBERS  |     |
| DECEASED         | 4   |
| CLUB CANCELLED   | 0   |
| OTHER            | 194 |
| TOTAL            | 198 |

| 92 CLUBS OF 155 ADDED 1 OR MORE |   |
|---------------------------------|---|
| NEW MEMBERS                     |   |
|                                 |   |
|                                 |   |
|                                 | ı |

| MALE